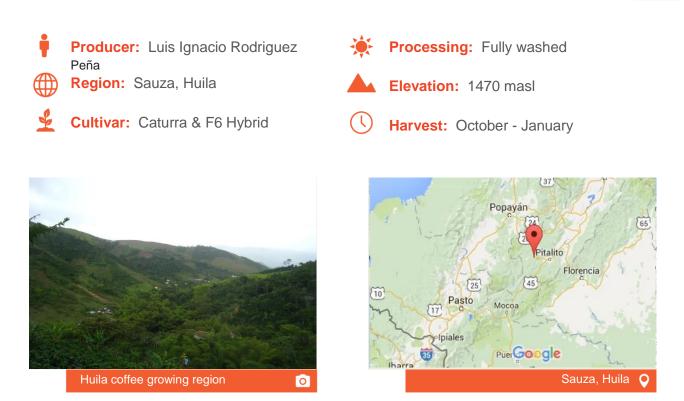

## **Colombia** Excelso EP Finca El Trillador Micro-Lot HEAVY COCOA – GRAPEFRUIT – LIME

Located in the north of Huila, Finca El Trillador is situated in the micro-region of Sauza. Huila is widely recognized for its prime coffee growing conditions with fertile soil, an abundance of water and a mild climate allowing for high altitude growing regions.

Producer Luis Ignacio Rodrigues Peña has 4 hectares of land and is farming 20,000 trees. The farm is located in the village of El Cerrito and uses traditional milling methods including hand pulping. The coffee is semi-shade grown with Palo Blanco, Caña Fisto and Plantano trees, native to the area, planted throughout the coffee farm.